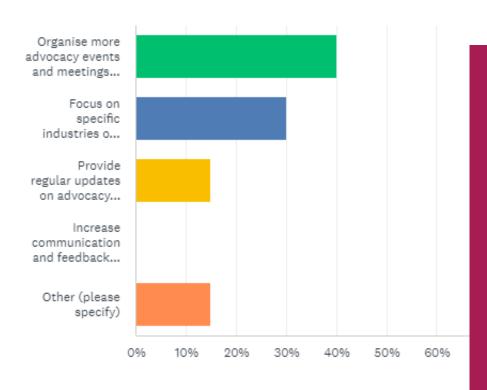

IN WHAT AREAS DO YOU BELIEVE THE MORAY CHAMBER OF COMMERCE CAN FURTHER AMPLIFY ITS EFFORTS TO SUPPORT AND ADVOCATE FOR YOUR BUSINESS?

### OTHER

As above, driving member to member interactions and helping to ensure chamber members get a chance to tender for work from other members.

I don't really know. The problem is that the way we are all working isn't working, and the apart from a number of very large organisations (mainly wind power) the North of Scotland is in decline and has been for years. The SNP Government can't fix it, nor can Moray Council or Highland Council, it is the local business that will create any real significant change, we need to find a way to do that!

I dont think there is anything specific.