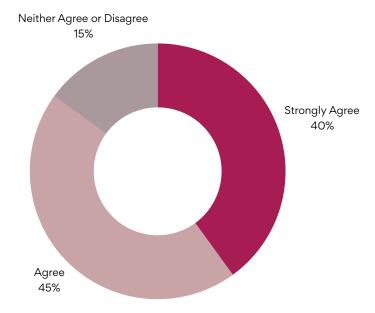

THE CHAMBER PROMOTES
ISSUES THAT ARE IMPORTANT TO
ME?

HOW WOULD YOU RATE WWW.MORAYCHAMBER.CO.UK?

90% VERY GOOD 10% GOOD ON A SCALE OF 0 TO 10, HOW LIKELY ARE YOU TO RECOMMEND MORAY CHAMBER TO A FRIEND OR BUSINESS CONTACT?