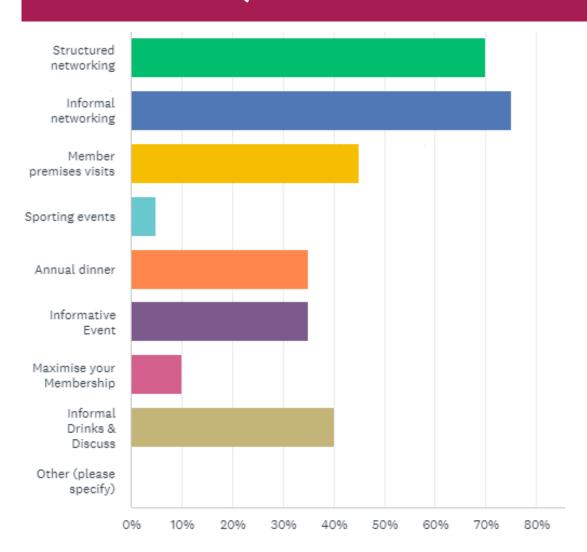

# WHICH EVENT TYPES ARE MOST BENEFICIAL TO YOU AS A MEMBER? (PLEASE SELECT ALL THAT APPLY)