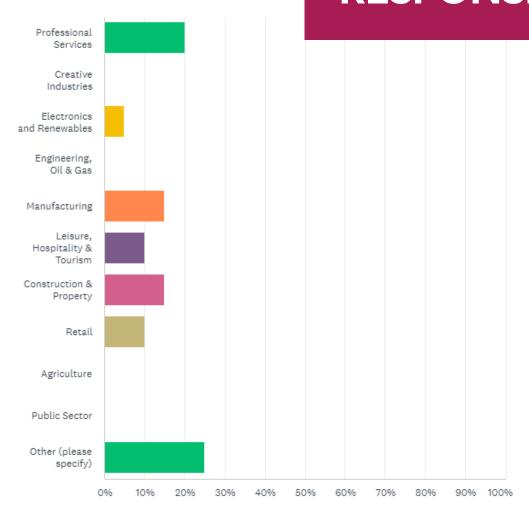

#### WHAT WAS YOUR MAIN REASON(S) FOR JOINING THE CHAMBER/RENEWING YOUR MEMBERSHIP? (PLEASE SELECT ALL THAT APPLY)

**OVERALL, HOW SATISFIED ARE** YOU BEING A MEMBER OF MCC