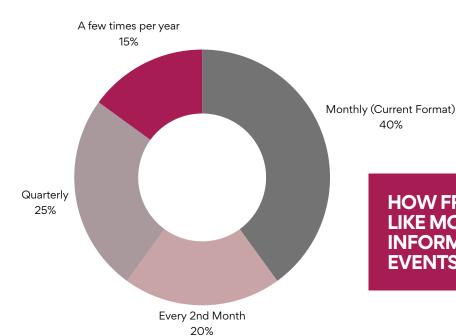

**HOW FREQUENTLY WOULD YOU** LIKE MORAY CHAMBER TO HOST **INFORMAL DRINKS & DISCUSS EVENTS?** 