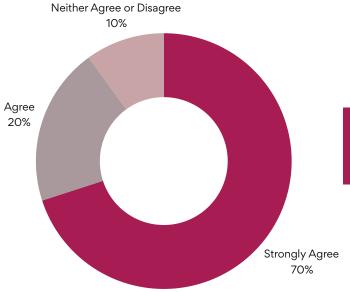

### THE VARIETY OF SERVICES OFFERED BY THE CHAMBER FULLY MEETS THE NEEDS OF MY BUSINESS?