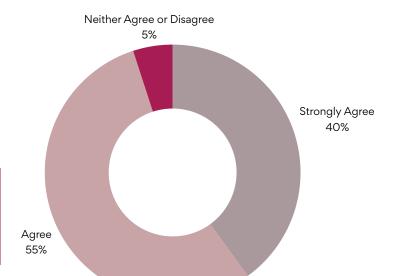

**OVERALL, HOW SATISFIED ARE YOU WITH THE** MEMBER SERVICES THE CHAMBER PROVIDE?

OVERALL, THE CHAMBER MEMBERSHIP BENEFITS AND SERVICES PACKAGE REPRESENTS VALUE FOR MONEY?

MORAY CHAMBER OF COMMERCE IS MEMBER FOCUSED?