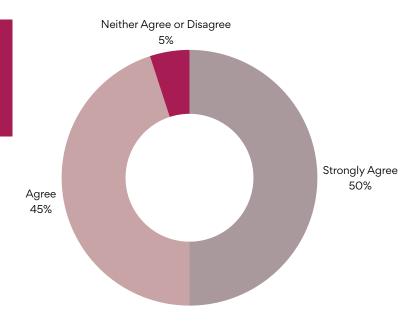

**OVERALL, HOW SATISFIED ARE** YOU BEING A MEMBER OF MCC



#### WHICH AREAS ARE CURRENTLY OF MOST **CONCERN TO YOUR BUSINESS? (PLEASE SELECT ALL THAT APPLY)**



HOW SATISFIED ARE YOU WITH MCC AS A SOURCE OF **USEFUL BUSINESS INFORMATION?** 



# WHICH OF THE FOLLOWING MEMBER SERVICES DO YOU USE OR ARE IMPORTANT TO YOUR BUSINESS? (PLEASE SELECT ALL THAT APPLY)



#### GOING FORWARD, WHAT SUPPORT DOES YOUR **BUSINESS NEED NOW?**



**Exposure to other local businesses** 

Delivery charges addressed and a more vibrant welcoming town centre

Driving member to member networking - for business opps and introductions

**OVERALL, HOW SATISFIED ARE YOU WITH THE** MEMBER SERVICES THE CHAMBER PROVIDE?



OVERALL, THE CHAMBER MEMBERSHIP BENEFITS AND SERVICES PACKAGE REPRESENTS VALUE FOR MONEY?





MORAY CHAMBER OF COMMERCE IS MEMBER FOCUSED?



THE CHAMBER PROMOTES
ISSUES THAT ARE IMPORTANT TO
ME?

HOW WOULD YOU RATE WWW.MORAYCHAMBER.CO.UK?

90% VERY GOOD 10% GOOD ON A SCALE OF 0 TO 10, HOW LIKELY ARE YOU TO RECOMMEND MORAY CHAMBER TO A FRIEND OR BUSINESS CONTACT?

9.6/10

I BELIEVE THE CHAMBER ACTIVELY LOOK OUT FOR THE INTERESTS OF ITS MEMBERS?



HOW SATISFIED ARE YOU WITH HOW THE CHAMBER REPRESENTS YOUR NEEDS ON LEGISLATIVE AND REGULATORY ISSUES?



4.3★ Average rating

IN WHAT AREAS DO YOU BELIEVE THE MORAY CHAMBER OF COMMERCE CAN FURTHER AMPLIFY ITS EFFORTS TO SUPPORT AND ADVOCATE FOR YOUR BUSINESS?



### OTHER

As above, driving member to member interactions and helping to ensure chamber members get a chance to tender for work from other members.

I don't really know. The