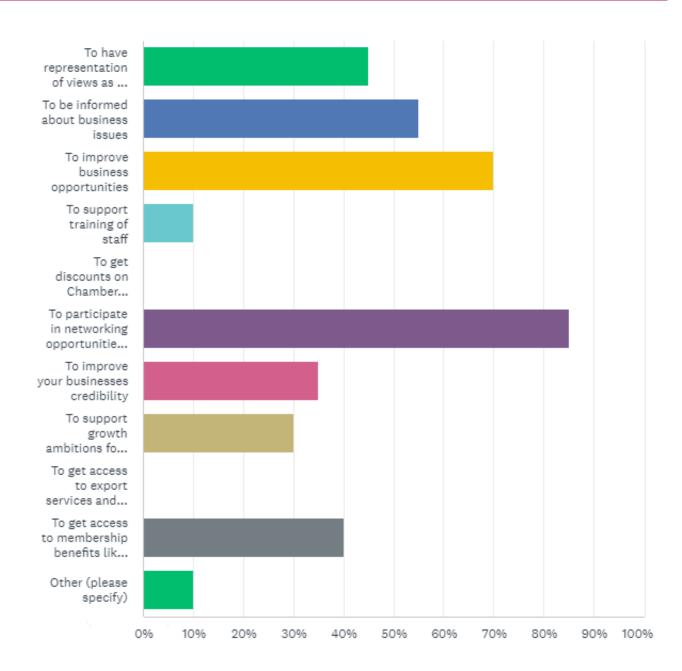

#### WHAT WAS YOUR MAIN REASON(S) FOR JOINING THE CHAMBER/RENEWING YOUR MEMBERSHIP? (PLEASE SELECT ALL THAT APPLY)

**OVERALL, HOW SATISFIED ARE** YOU BEING A MEMBER OF MCC