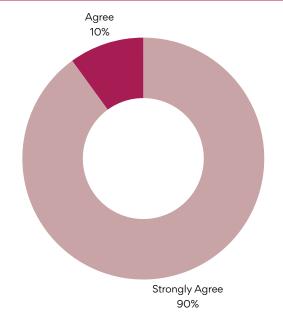

# MEMBERSHIP SURVEY RESULTS





### 20 RESPONSES



#### MORAY CHAMBER OF COMMERCE HAS APPROACHABLE STAFF?



### THE VARIETY OF SERVICES OFFERED BY THE CHAMBER FULLY MEETS THE NEEDS OF MY BUSINESS?



#### WHAT WAS YOUR MAIN REASON(S) FOR JOINING THE CHAMBER/RENEWING YOUR MEMBERSHIP? (PLEASE SELECT ALL THAT APPLY)



**OVERALL, HOW SATISFIED ARE** YOU BEING A MEMBER OF MCC



#### WHICH AREAS ARE CURRENTLY OF MOST **CONCERN TO YOUR BUSINESS? (PLEASE SELECT ALL THAT APPLY)**



HOW SATISFIED ARE YOU WITH MCC AS A SOURCE OF **USEFUL BUSINESS INFORMATION?** 



# WHICH OF THE FOLLOWING MEMBER SERVICES DO YOU USE OR ARE IMPORTANT TO YOUR BUSINESS? (PLEASE SELECT ALL THAT APPLY)



#### GOING FORWARD, WHAT SUPPORT DOES YOUR **BUSINESS NEED NOW?**



**Exposure to other local businesses** 

Delivery charges addressed and a more vibrant welcoming town centre

Driving member to member networking - for