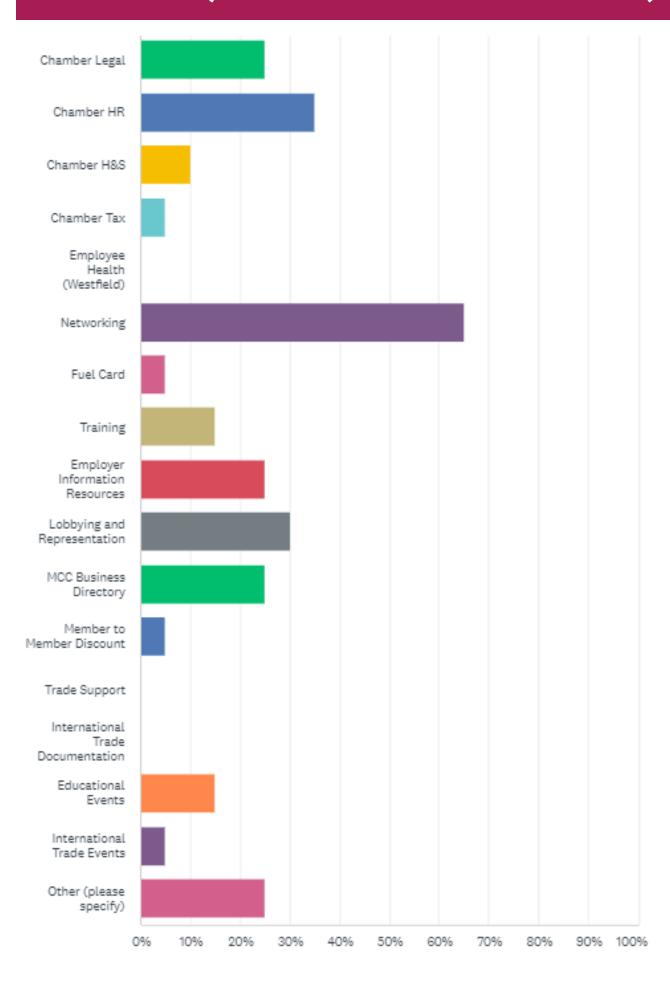

# WHICH OF THE FOLLOWING MEMBER SERVICES DO YOU USE OR ARE IMPORTANT TO YOUR BUSINESS? (PLEASE SELECT ALL THAT APPLY)