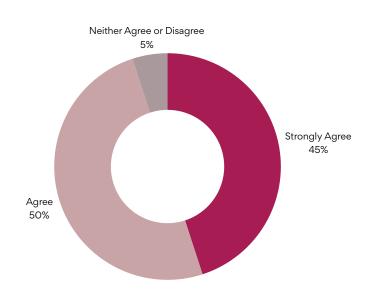

### THE VARIETY OF SERVICES OFFERED BY THE CHAMBER FULLY MEETS THE NEEDS OF MY BUSINESS?