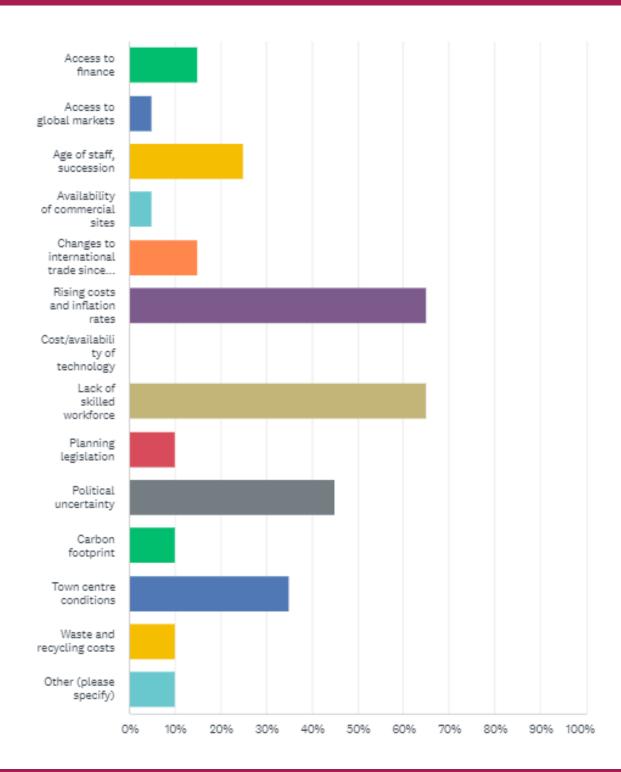

#### WHICH AREAS ARE CURRENTLY OF MOST **CONCERN TO YOUR BUSINESS? (PLEASE SELECT ALL THAT APPLY)**

HOW SATISFIED ARE YOU WITH MCC AS A SOURCE OF **USEFUL BUSINESS INFORMATION?** 