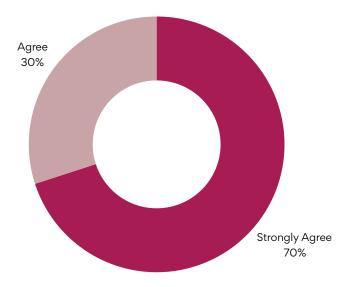

THE CHAMBER PROMOTES
ISSUES THAT ARE IMPORTANT TO
ME?

HOW WOULD YOU RATE WWW.MORAYCHAMBER.CO.UK?

90% VERY GOOD 10% GOOD ON A SCALE OF 0 TO 10, HOW LIKELY ARE YOU TO RECOMMEND MORAY CHAMBER TO A FRIEND OR BUSINESS CONTACT?